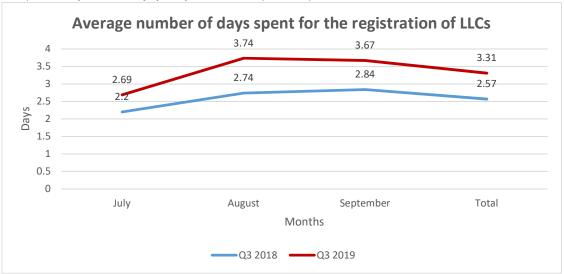

#### III. DURATION TO REGISTER AN LLC

This part of the report presents the duration of registration only for the Limited Liability Company (LLC) type. The time required for the registration of an LLC at all registration centers, including the main center in Pristina (**Chart 2**) in the third quarter of 2019 (Q3 July - September 2019) was **3.31 days**, indicating an increase of **29**% compared to 2.57 days during the same quarter last year (Q3 July - September 2018).

**Chart 2:** Average number of business days spent for the registration of LLCs, July - September 2019 (Q3 2019) and comparison with July - September 2018 (Q3 2018):

Moreover, **Chart 3** indicates the time spent for the registration of LLCs only at the KBRA registration center in Pristina. The time required for the registration of an LLC in Pristina (**Chart 3**) in the third quarter of 2019 (Q3 July - September 2019) was **3.75 days**, indicating an increase by **23%** compared to 3.04 days in the same quarter last year (Q3 July - September 2018).