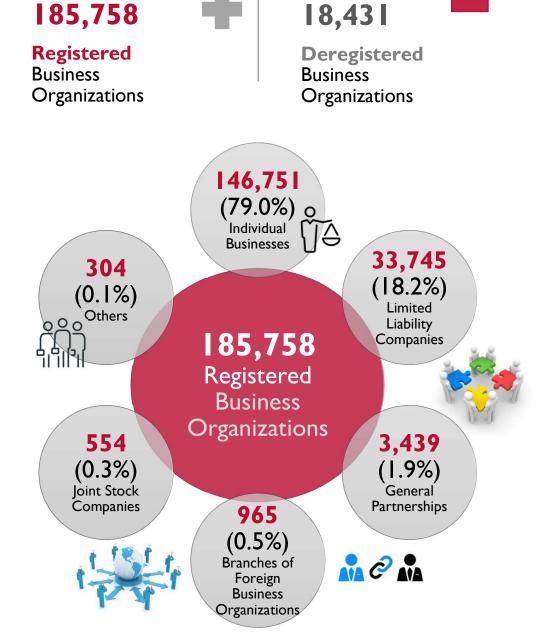

#### X. KBRA SUMMARY FROM 2000 - SEPTEMBER 2019

### V. REGISTRATION AND DEREGISTRATION BY LEGAL FORM OF BUSINESS ORGANIZATION

**Table 2** below presents the number of registered business organizations and the number of business organizations deregistered by the legal form of the business organizations defined by law per month, from July to September 2019. The legal form with the largest number of registrations during this quarter was the one of limited liability companies, followed by individual businesses. The legal form with the largest number of shutdowns for this period was the one of individual businesses, followed by limited liability companies.

Table 2: Number of business organizations registered and deregistered by legal form, July - September 2019:

| Table 2. Number of business of gamzations registered and deregistered by legal form, july - September 2017. |           |                         |                         |                         |                               |                         |                                               |                                                    |                        |                                |                               |       |
|-------------------------------------------------------------------------------------------------------------|-----------|-------------------------|-------------------------|-------------------------|-------------------------------|-------------------------|-----------------------------------------------|----------------------------------------------------|------------------------|--------------------------------|-------------------------------|-------|
| BUSINESS<br>ORGANIZATIONS                                                                                   | Month     | (1) Individual Business | (2) General Partnership | (3) Limited Partnership | (4) Limited Liability Company | (5) Joint Stock Company | (1) Branch of a Foreign Business Organization | (2) Foreign Business Organization Affiliate Office | (3) Public Enterprises | (4) Socially Owned Enterprises | (5) Agricultural Cooperatives | Total |
|                                                                                                             | July      | 400                     | 0                       | 0                       | 482                           | I                       | 3                                             | 0                                                  | 0                      | 0                              | 0                             | 886   |
| REGISTERED                                                                                                  | August    | 387                     | 0                       | 0                       | 360                           | 2                       | 3                                             | 0                                                  | 0                      | 0                              | 0                             | 752   |
| REGISTERED                                                                                                  | September | 314                     | 1                       | 0                       | 411                           | 0                       | 2                                             | - 1                                                | 0                      | 0                              | 0                             | 729   |
|                                                                                                             | Total     | 1,101                   | -1                      | 0                       | 1,253                         | 3                       | 8                                             | - 1                                                | 0                      | 0                              | I                             | 2,367 |
|                                                                                                             | July      | 136                     | 3                       | 0                       | П                             | 0                       | I                                             | 0                                                  | 0                      | 0                              | 0                             | 152   |
| DEREGISTERED                                                                                                | August    | 97                      | 2                       | 0                       | 12                            | 0                       | 0                                             | 0                                                  | 0                      | 0                              | 0                             | 111   |
|                                                                                                             | September | 110                     | I                       | 0                       | 15                            | 0                       | I                                             | 0                                                  | 0                      | 0                              | 0                             | 127   |
|                                                                                                             | Total     | 343                     | 6                       | 0                       | 38                            | 0                       | 2                                             | 0                                                  | 0                      | 0                              | 0                             | 390   |