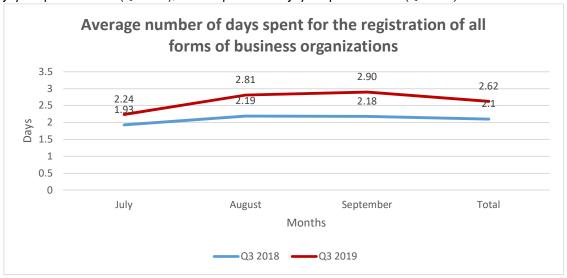

### II. DURATION TO REGISTER A BUSINESS ORGANIZATION

Business organizations, as stipulated in the Law on Business Organizations, are required to register at the KBRA headquarters in Pristina or in one of the 29 municipal business registration centers throughout Kosovo. This section of the report presents the time duration spent for the registration of business organizations by calculating the average number of business days using the difference from the date of application to the date of approval. The time spent for the registration of all business organizations in the third quarter of 2019 (Q3 July - September 2019) was **2.62 days**, indicating an increase by **25**% compared to 2.1 days during the same quarter last year (Q3 July - September 2018).

**Chart 1:** Average number of business days spent for the registration of all forms of business organizations, July - September 2019 (Q3 2019), and comparison with July - September 2018 (Q3 2018):