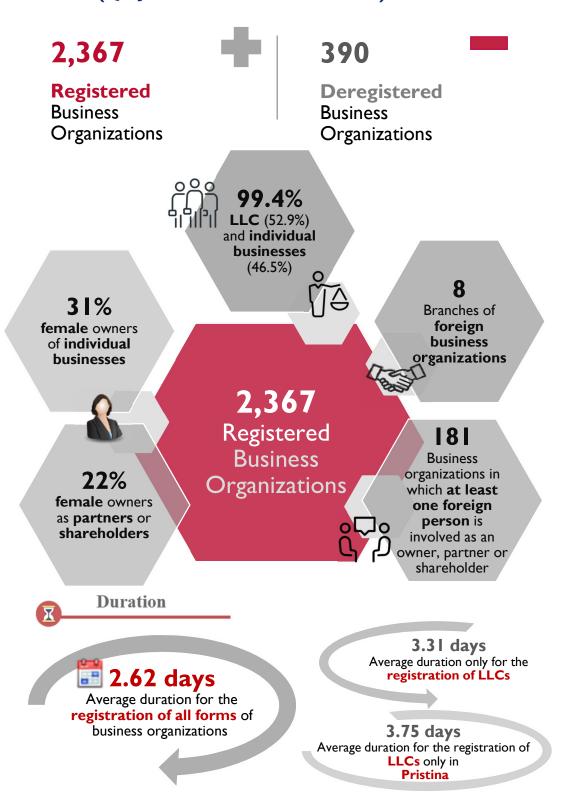

### IX. KBRA SUMMARY FOR THE THIRD QUARTER OF 2019 (Q3 JULY - SEPTEMBER 2019)

### II. DURATION TO REGISTER A BUSINESS ORGANIZATION

Business organizations, as stipulated in the Law on Business Organizations, are required to register at the KBRA headquarters in Pristina or in one of the 29 municipal business registration centers throughout Kosovo. This section of the report presents the time duration spent for the registration of business organizations by calculating the average number of business days using the difference from the date of application to the date of approval. The time spent for the registration of all business organizations in the third quarter of 2019 (Q3 July - September 2019) was **2.62 days**, indicating an increase by **25**% compared to 2.1 days during the same quarter last year (Q3 July - September 2018).

#### III. DURATION TO REGISTER AN LLC

This part of the report presents the duration of registration only for the Limited Liability Company (LLC) type. The time required for the registration of an LLC at all registration centers, including the main center in Pristina (**Chart 2**) in the third quarter of 2019 (Q3 July - September 2019) was **3.31 days**, indicating an increase of **29**% compared to 2.57 days during the same quarter last year (Q3 July - September 2018).

**Chart 2:** Average number of business days spent for the registration of LLCs, July - September 2019 (Q3 2019) and comparison with July - September 2018 (Q3 2018):

Moreover, **Chart 3** indicates the time spent for the registration of LLCs only at the KBRA registration center in Pristina. The time required for the registration of an LLC in Pristina (**Chart 3**) in the third quarter of 2019 (Q3 July - September 2019) was **3.75 days**, indicating an increase by **23%** compared to 3.04 days in the same quarter last year (Q3 July - September 2018).

#### VI. REGISTRATION OF BRANCHES OF FOREIGN BUSINESS ORGANIZATIONS BY COUNTRY OF ORIGIN

Pursuant to the Law on Business Organizations, branches of foreign business organizations are also registered in the KBRA and municipal registration centers. **Table 3** below shows the total number of branches of foreign business organizations registered in Kosovo in accordance with the Law on Business Organizations for the period of July - September 2019.

## VII. NUMBER OF BUSINESS ORGANIZATIONS INVOLVING AT LEAST ONE FOREIGN OWNER, PARTNER OR SHAREHOLDER

To assess the involvement of foreign persons as owners, partners or shareholders of business organizations in Kosovo, **Table 4** contains data that indicate the number of companies in which at least one foreign owner, partner or shareholder is involved, however they do not indicate the capital invested by foreign persons. During the period of July - September 2019 a total number of 2,367 business organizations were registered, of which 181 have at least one foreign physical or legal entity as owner, partner or shareholder, with the majority being LLCs followed by individual businesses. This table excludes branches of foreign business organizations, as they are listed above on **Table 3**.