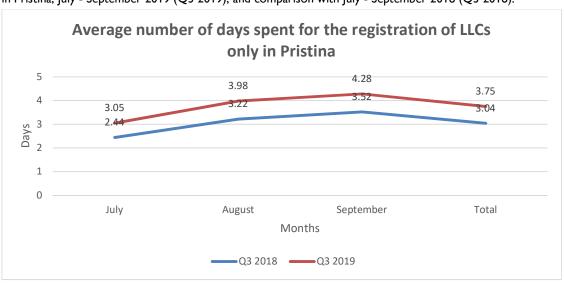

**Chart 2:** Average number of business days spent for the registration of LLCs, July - September 2019 (Q3 2019) and comparison with July - September 2018 (Q3 2018):

Moreover, **Chart 3** indicates the time spent for the registration of LLCs only at the KBRA registration center in Pristina. The time required for the registration of an LLC in Pristina (**Chart 3**) in the third quarter of 2019 (Q3 July - September 2019) was **3.75 days**, indicating an increase by **23%** compared to 3.04 days in the same quarter last year (Q3 July - September 2018).

**Chart 3:** Average number of business days spent for the registration of LLCs at the KBRA registration center in Pristina, July - September 2019 (Q3 2019), and comparison with July - September 2018 (Q3 2018):