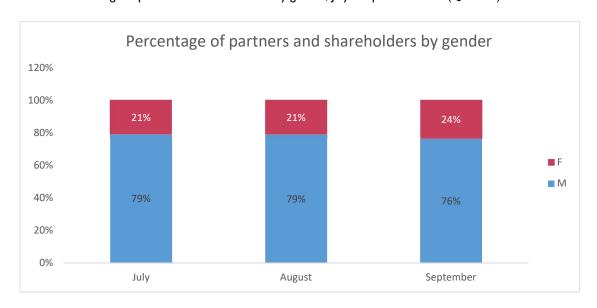

### VIII. REGISTRATION OF BUSINESS ORGANIZATIONS BY GENDER

Data on **Charts 4 and 5** represents gender participation in business organizations registered during the period of July - September 2019. Due to the nature of the different legal forms of business organizations, the data below is presented separately for individual businesses, which have a single owner and are usually small businesses, and other legal forms of business organizations whose owners are partners or shareholders in larger or more diverse business organizations.

Chart 4: Percentage of individual businesses by gender, July - September 2019 (Q3 2019):

Chart 5: Percentage of partners and shareholders by gender, July - September 2019 (Q3 2019):