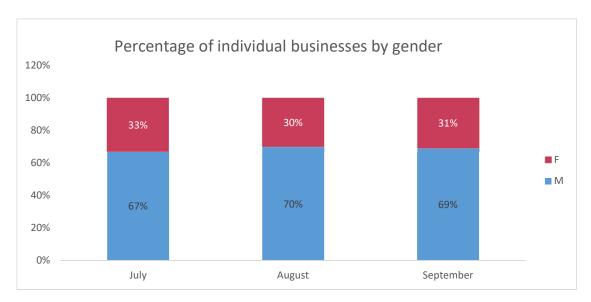

### VIII. REGISTRATION OF BUSINESS ORGANIZATIONS BY GENDER

Data on **Charts 4 and 5** represents gender participation in business organizations registered during the period of July - September 2019. Due to the nature of the different legal forms of business organizations, the data below is presented separately for individual businesses, which have a single owner and are usually small businesses, and other legal forms of business organizations whose owners are partners or shareholders in larger or more diverse business organizations.

Chart 4: Percentage of individual businesses by gender, July - September 2019 (Q3 2019):

Chart 5: Percentage of partners and shareholders by gender, July - September 2019 (Q3 2019):