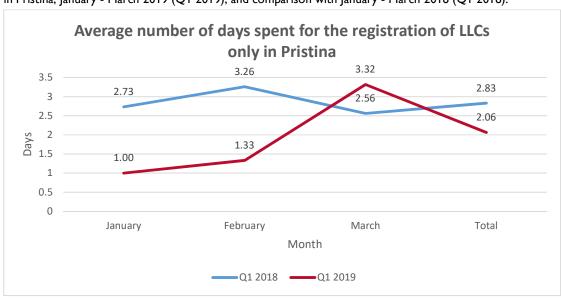

**Chart 2:** Average number of business days spent for the registration of LLCs, January - March 2019 (Q1 2019) and comparison with January - March 2018 (Q1 2018):

Moreover, **Chart 3** indicates the time spent for the registration of LLCs only at the KBRA registration center in Pristina. The time required for the registration of an LLC in Pristina (**Chart 3**) in the first quarter of 2019 (Q1 January-March 2019) was **2.06 days**, indicating an improvement by **27**% compared to 2.83 days in the same quarter last year (Q1 January-March 2018).

**Chart 3:** Average number of business days spent for the registration of LLCs at the KBRA registration center in Pristina, January - March 2019 (Q1 2019), and comparison with January - March 2018 (Q1 2018):