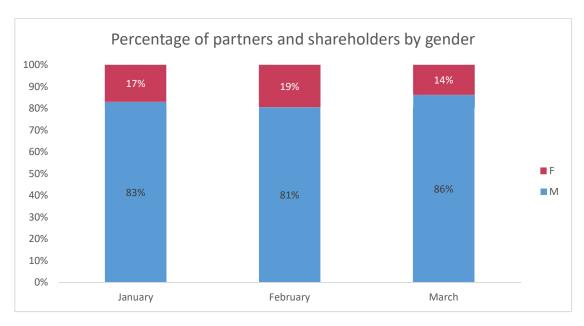

### VIII. REGISTRATION OF BUSINESS ORGANIZATIONS BY GENDER

Data on **Charts 4 and 5** represents gender participation in business organizations registered during the period of January – March 2019. Due to the nature of the different legal forms of business organizations, the data below is presented separately for individual businesses, which have a single owner and are usually small businesses, and other legal forms of business organizations whose owners are partners or shareholders in larger or more diverse business organizations.

Chart 4: Percentage of individual businesses by gender, January - March 2019 (Q1 2019):

Chart 5: Percentage of partners and shareholders by gender, January - March 2019 (Q1 2019):