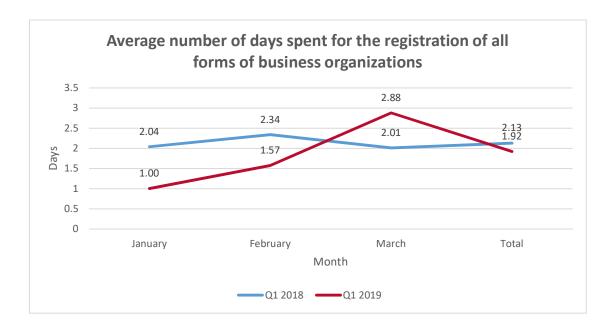

### II. DURATION TO REGISTER A BUSINESS ORGANIZATION

Business organizations, as stipulated in the Law on Business Organizations, are required to register at the KBRA headquarters in Pristina or in one of the 29 municipal business registration centers throughout Kosovo. This section of the report presents the time duration spent for the registration of business organizations by calculating the average number of business days using the difference from the date of application to the date of approval. The time spent for the registration of all business organizations in the first quarter of 2019 (Q1 January-March 2019) was 1.92 days, indicating an improvement by 10% compared to 2.13 days during the same quarter last year (Q1 January-March 2018).

**Chart 1:** Average number of business days spent for the registration of all forms of business organizations, January - March 2019 (Q1 2019), and comparison with January - March 2018 (Q1 2018):