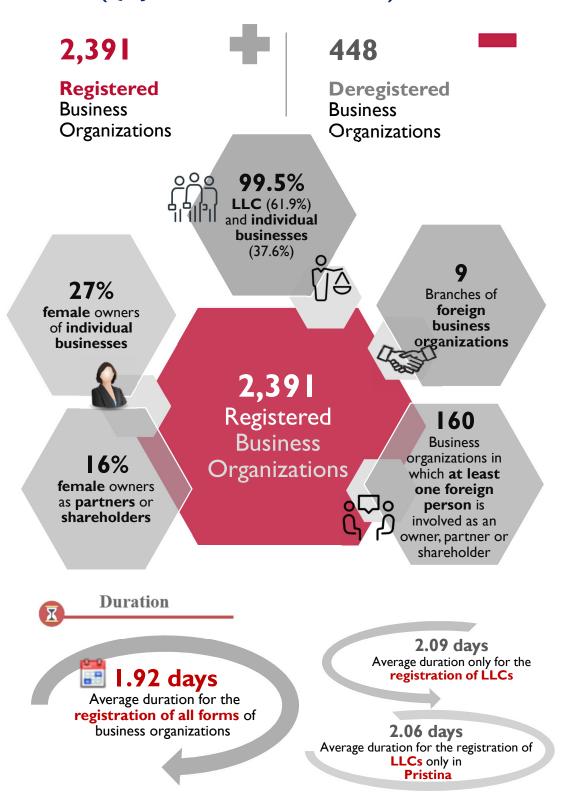

## VII. NUMBER OF BUSINESS ORGANIZATIONS INVOLVING AT LEAST ONE FOREIGN OWNER, PARTNER OR SHAREHOLDER

To assess the involvement of foreign persons as owners, partners or shareholders of business organizations in Kosovo, **Table 4** contains data that indicate the number of companies in which at least one foreign owner, partner or shareholder is involved, however they do not indicate the capital invested by foreign persons. During the period of January - March 2019 a total number of 2,391 business organizations were registered, of which 160 have at least one foreign physical or legal entity as owner, partner or shareholder, with the majority being LLCs followed by individual businesses. This table excludes branches of foreign business organizations, as they are listed above on **Table 3**.

**Table 4:** The number of all business organizations (excluding branches) in which at least one foreign owner, partner or shareholder is involved, January - March 2019 (TI 2019):

| BUSINESS<br>ORGANIZATIONS | Month    | (6) Individual Business | (7) General Partnership | (8) Limited Partnership | (9) Limited Liability Company | (10) Joint Stock Company | (6) Branch of a Foreign Business Organization | (7) Foreign Business Organization Affiliate Office | (8) Public Enterprises | (9) Socially Owned Enterprises | (10) Agricultural Cooperatives | Total |
|---------------------------|----------|-------------------------|-------------------------|-------------------------|-------------------------------|--------------------------|-----------------------------------------------|----------------------------------------------------|------------------------|--------------------------------|--------------------------------|-------|
|                           | January  | 12                      | 0                       | 0                       | 42                            | 0                        |                                               | 0                                                  | 0                      | 0                              | 0                              | 54    |
| REGISTERED                | February | 4                       | 0                       | 0                       | 33                            | 0                        |                                               | 0                                                  | 0                      | 0                              | 0                              | 37    |
| REGISTERED                | March    | 8                       | 0                       | 0                       | 61                            | 0                        |                                               | 0                                                  | 0                      | 0                              | 0                              | 69    |
|                           | Total    | 24                      | 0                       | 0                       | 136                           | 0                        |                                               | 0                                                  | 0                      | 0                              | 0                              | 160   |

### II. DURATION TO REGISTER A BUSINESS ORGANIZATION

Business organizations, as stipulated in the Law on Business Organizations, are required to register at the KBRA headquarters in Pristina or in one of the 29 municipal business registration centers throughout Kosovo. This section of the report presents the time duration spent for the registration of business organizations by calculating the average number of business days using the difference from the date of application to the date of approval. The time spent for the registration of all business organizations in the first quarter of 2019 (Q1 January-March 2019) was 1.92 days, indicating an improvement by 10% compared to 2.13 days during the same quarter last year (Q1 January-March 2018).

#### III. DURATION TO REGISTER AN LLC

This part of the report presents the duration of registration only for the Limited Liability Company (LLC) type. The time required for the registration of an LLC at all registration centers, including the main center in Pristina (**Chart 2**) in the first quarter of 2019 (Q1 January-March 2019) was **2.09 days**, indicating an improvement of **14**% compared to 2.43 days during the same quarter last year (Q1 January-March 2018).

**Chart 2:** Average number of business days spent for the registration of LLCs, January - March 2019 (Q1 2019) and comparison with January - March 2018 (Q1 2018):

Moreover, **Chart 3** indicates the time spent for the registration of LLCs only at the KBRA registration center in Pristina. The time required for the registration of an LLC in Pristina (**Chart 3**) in the first quarter of 2019 (Q1 January-March 2019) was **2.06 days**, indicating an improvement by **27**% compared to 2.83 days in the same quarter last year (Q1 January-March 2018).