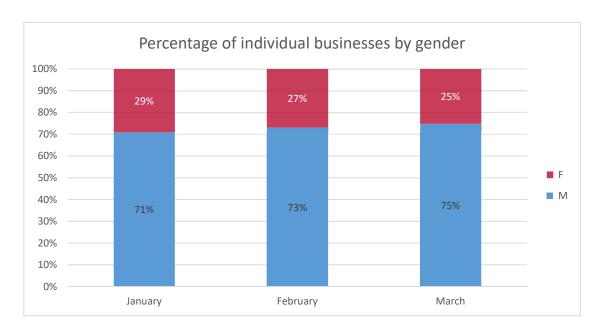

### VIII. REGISTRATION OF BUSINESS ORGANIZATIONS BY GENDER

Data on **Charts 4 and 5** represents gender participation in business organizations registered during the period of January – March 2019. Due to the nature of the different legal forms of business organizations, the data below is presented separately for individual businesses, which have a single owner and are usually small businesses, and other legal forms of business organizations whose owners are partners or shareholders in larger or more diverse business organizations.

Chart 4: Percentage of individual businesses by gender, January - March 2019 (Q1 2019):

Chart 5: Percentage of partners and shareholders by gender, January - March 2019 (Q1 2019):