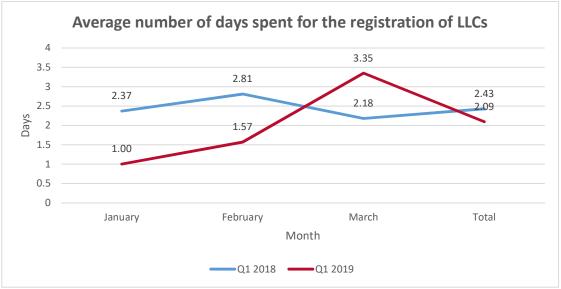

#### III. DURATION TO REGISTER AN LLC

This part of the report presents the duration of registration only for the Limited Liability Company (LLC) type. The time required for the registration of an LLC at all registration centers, including the main center in Pristina (**Chart 2**) in the first quarter of 2019 (Q1 January-March 2019) was **2.09 days**, indicating an improvement of **14**% compared to 2.43 days during the same quarter last year (Q1 January-March 2018).

**Chart 2:** Average number of business days spent for the registration of LLCs, January - March 2019 (Q1 2019) and comparison with January - March 2018 (Q1 2018):

Moreover, **Chart 3** indicates the time spent for the registration of LLCs only at the KBRA registration center in Pristina. The time required for the registration of an LLC in Pristina (**Chart 3**) in the first quarter of 2019 (Q1 January-March 2019) was **2.06 days**, indicating an improvement by **27**% compared to 2.83 days in the same quarter last year (Q1 January-March 2018).